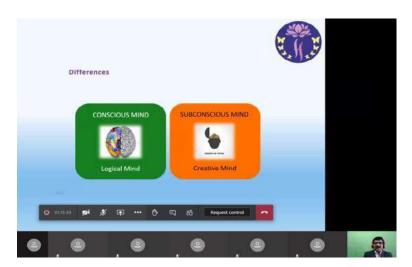

Mr. Goel started the session by emphasizing on the word "Leader" and explained in a very practical and precise way the qualities required to be a leader in Healthcare sector. He told the students about "4As" i.e. Access, Adoption, Awareness and Affordability and he also inform students the importance of giving to the society. He added that the fulfilling feeling of **giving** back and contributing to **society** is unparalleled. **Giving** back is also a great way to get to know your **community** and

its citizens. When you volunteer, you have the opportunity to meet lots of new people. He further explained that How he shifted his career from company like Johnson & Johnson to a startup organization in order to give back to the society. He also explained about the value of being curious and how one can rightly use social media and networking He also advised students during his session that we have to define our paths and we should always do that work at which we are good with full passion and enthusiasm only then we will be able to grow. After such a motivating session, some students asked their doubts and queries related to the topic from Mr. Goel and he explained each and every answer in a very satisfying manner. After the Q&A session, Ritika summarized the session and then vote of thanks to Mr. Goel was given by Ms. Devika Shetty. Overall, the Leadership Development Program I was a successful event.