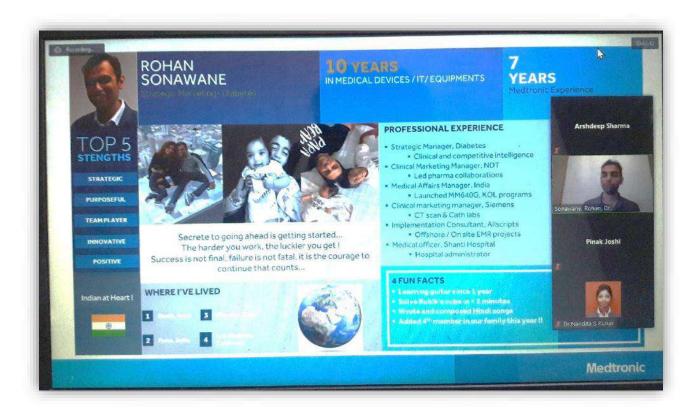

### LEADERSIDP DEVELOPMENT SERIES- 4

Date: 23/10/2020, Time: 9:15AM to 10:30AM

Guests-Alumni of SIHS and current Global Leaders working in US

- o Dr.Rohan Sonawane- Principal Clinical Marketing Specialist, Medtronic Diabetes
- o Dr.Rupa Sonawane- Regulatory reporting and Quality Monitoring, Abbott Pvt Ltd

The webinar started at sharp 9:15 AM.

**Moderator-The** session was moderated by Pinak Joshi and Dr.Nandita S Kurup (MBA HM, Batch 2019-21)

Pinak Joshi began the session with introduction. Dr. Rajiv Yeravdekar, Dean and Director Faculty of Health Sciences graced the occasion with his presence and welcomed the speaker followed by Ms. Devika Shetty, Training and Placement Head addressing everyone. The session was built as a talk by the alumni to the students so as to give them a global perspective on healthcare market and about medical device industry in which Dr Rohan currently works in.

Dr. Rohan Sonawane and Dr. Rupa Sonawane were introduced to all the participants by Pinak Joshi and Dr. Nandita S Kurup respectively.

# Dr.Rohan Sonawane, (Principal Clinical Marketing Specialist, Medtronic Diabetes, Los Angeles, CA)

The speaker conducted an engaging session with the participants. He began with a short glimpse into his life and how he proceeded to work in the healthcare sector after graduating from SIHS. He introduced the students into the world of medical devices with a keen glimpse into how the industry works and how his organization, Medtronic conducts business and has become one of the biggest medical devices organizations in the world.

He emphasized on the importance of personal branding, maintaining customer relationships and also shared industry specific knowledge with all the participants. He covered all the important aspects of the topic with relevant examples. The presentation was crisp and correctly targeted. The participants without exception have given a positive response, to the session being very knowledgeable and interesting.